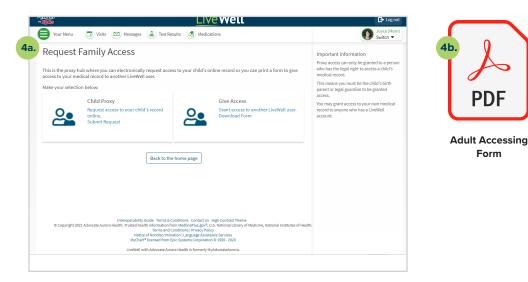

#### a. Select Give Access.

b. Download and fill out the request form. Mail, fax or email the form as instructed.

PDF

Form

X2020052f Brand (3/24) ©AAH

LiveWell

Meditation exercises