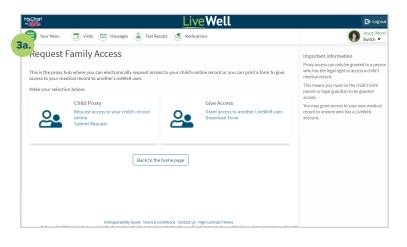

Select Menu and then Request Family Access.

| Your Menu                                  |                                                                    | Es rokow                                |
|--------------------------------------------|--------------------------------------------------------------------|-----------------------------------------|
| Q Search the menu                          | Messages 👗 Test Results 🚷 Medications                              | Switch -                                |
| Billing                                    | Vell account                                                       |                                         |
| Billing Summary                            |                                                                    |                                         |
| Estimates                                  |                                                                    |                                         |
| Insurance                                  | duled                                                              | Your Care Team and Recent               |
| T Insurance Summary                        | ppointment Information: Visit Type: Video Immediate                | Providers                               |
| Referral Authorizations                    | are View Message                                                   | Jeremy D Topp                           |
| Sharing                                    | View All (9)                                                       | Seremy D Topp<br>Family Practice        |
| Share My Record                            |                                                                    |                                         |
| 🐓 Share Everywhere                         | Ce Pay Now                                                         | Amb Ip Physician Md<br>Adma             |
| € Link My Accounts                         | .42 AURORA HEALTH CARE                                             | Admg<br>Internal Medicine               |
| Request Family Access                      | .42 Guarantor #2547705 View Details                                |                                         |
| Resources                                  | we paper! Size up for paperless billing,                           | Ava H Stanley<br>Cardiousscular Disease |
| <ul> <li>Search Medical Library</li> </ul> | Sign Up                                                            |                                         |
| Research Studies                           |                                                                    | Donna R Daufenbach                      |
| Q Find an Aurora Doctor                    | esday January 12, 2021 from System Generated Message. View Letters | Controlationology 🖂                     |
| Q Find an Aurora Location                  | A View All (4)                                                     |                                         |
| Q. Find an Advocate Doctor                 | B <sup>4</sup> View All (4)                                        | See details and manage (12 providers) ? |
| Q Find an Advocate Location                | IMOCOCCAL is overdue. View Details                                 |                                         |
| Q Prescription Auto-Refil                  |                                                                    |                                         |
| Q Home Medical Equipment                   | View All (3)                                                       |                                         |
| Q LiveWell FAQs                            | cords from all your healthcare organizations in Patient            |                                         |
| Account Settings                           | where you receive care may have been recently added. To            |                                         |
| Personal Information                       | thing for clinics or hospitals you or your family have visited.    |                                         |

#### a. Select Child Proxy.

b. Fill out request form and submit.

| -yyChart<br>≈ Epile                         | LiveWell                                           | E Log    |
|---------------------------------------------|----------------------------------------------------|----------|
|                                             | es 🚵 Test Results 🔕 Medications                    | Switch - |
| inor Proxy Access Request                   |                                                    |          |
| Enter information about the minor to whom y | ou are requesting access. All fields are required. |          |
| Minor:                                      |                                                    |          |
| Legal First Name:                           | 0                                                  |          |
| Legal Last Name:                            |                                                    |          |
| Sex:                                        | ~                                                  |          |
| DOB:                                        | <b>—</b>                                           |          |
| Child's address:                            |                                                    |          |
| Street Address:                             |                                                    |          |
| City:                                       |                                                    |          |
| State:                                      |                                                    |          |
| Zip:                                        |                                                    |          |
| Your information:                           |                                                    |          |
| Your Legal First Name:                      |                                                    |          |
| Your Legal Last Name:                       |                                                    |          |
| Street Address:                             |                                                    |          |
|                                             |                                                    |          |