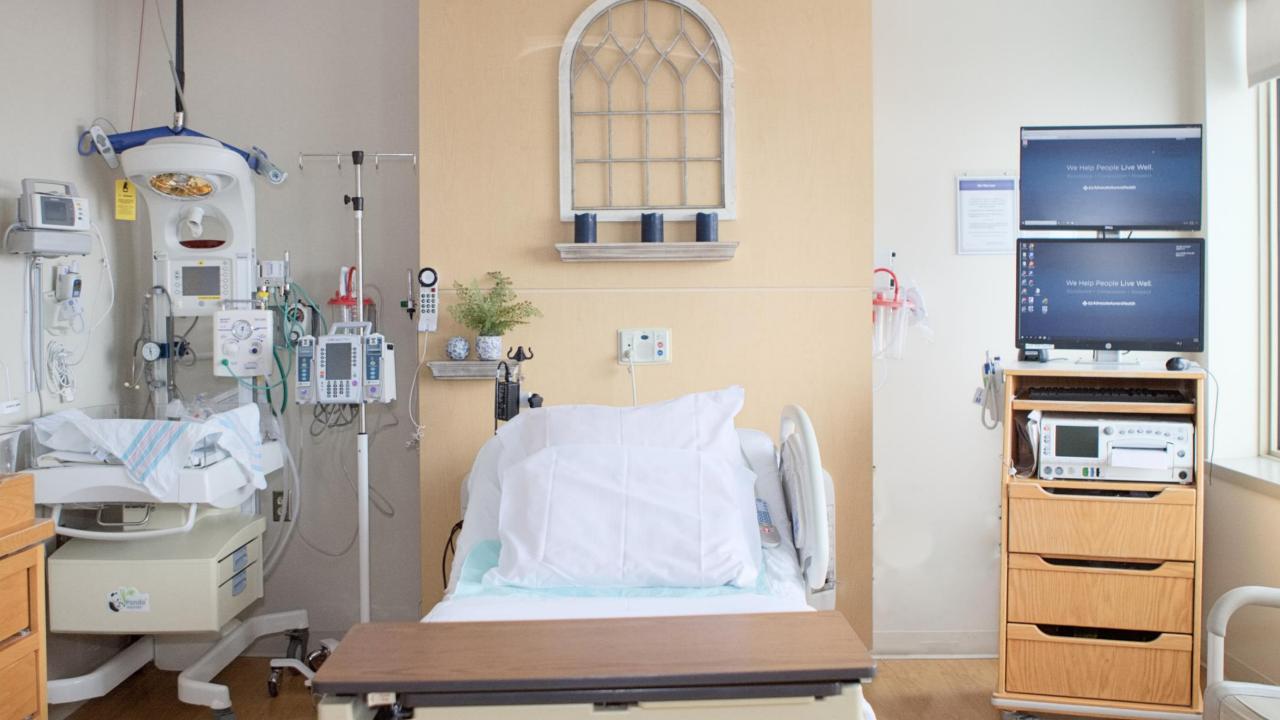

#### LABOR ROOMS

You will labor, deliver and recover all in the same large comfortable room!