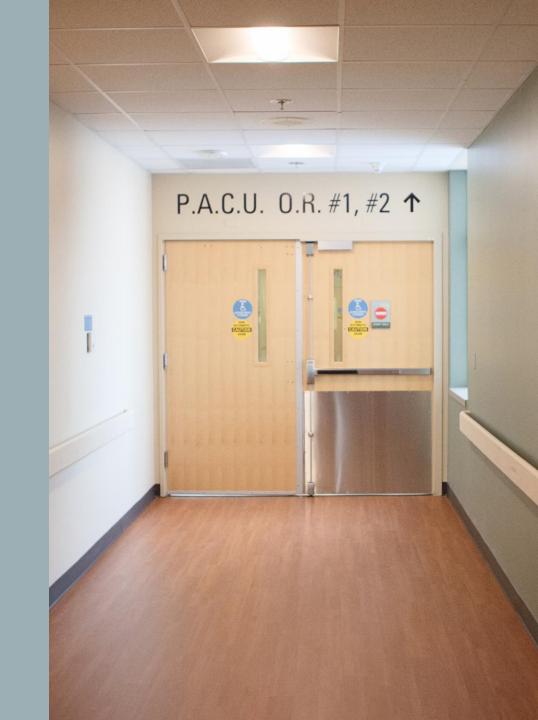

at the window and a staff member will open the door.

Thank you

#### ATENCIÓN PACIENTES Y VISITAS

Por favor toque el timbre en la pared si no hay nadie en la ventanilla, y un miembro de nuestro personal le abrirá la puerta.

Gracias











LABOR AND DELIVERY NURSES STATION



OUR NURSES MONITOR YOUR LABOR CAREFULLY!

#### LABOR ROOMS

You will labor, deliver and recover all in the same large comfortable room!

















#### LATEST INNOVATIONS TO HELP YOUR LABOR

• Studies have shown that moms that use a peanut ball during labor push for significantly shorter times and are less likely to have a cesarean delivery.



















LARGE
COMFORTABLE
BATHROOMS WITH
SHOWERS











#### SMALL WAITING AREAS CLOSE BY

# 2 CESAREAN SUITES TO ACCOMMODATE SCHEDULED AND EMERGENCY







CESAREAN RECOVERY





# LEVEL 2 SPECIAL CARE NURSERY









#### MOTHER/BABY UNIT







Nap- time every day from 12:30 – 2:30



### BEAUTIFUL LAKE VIEWS