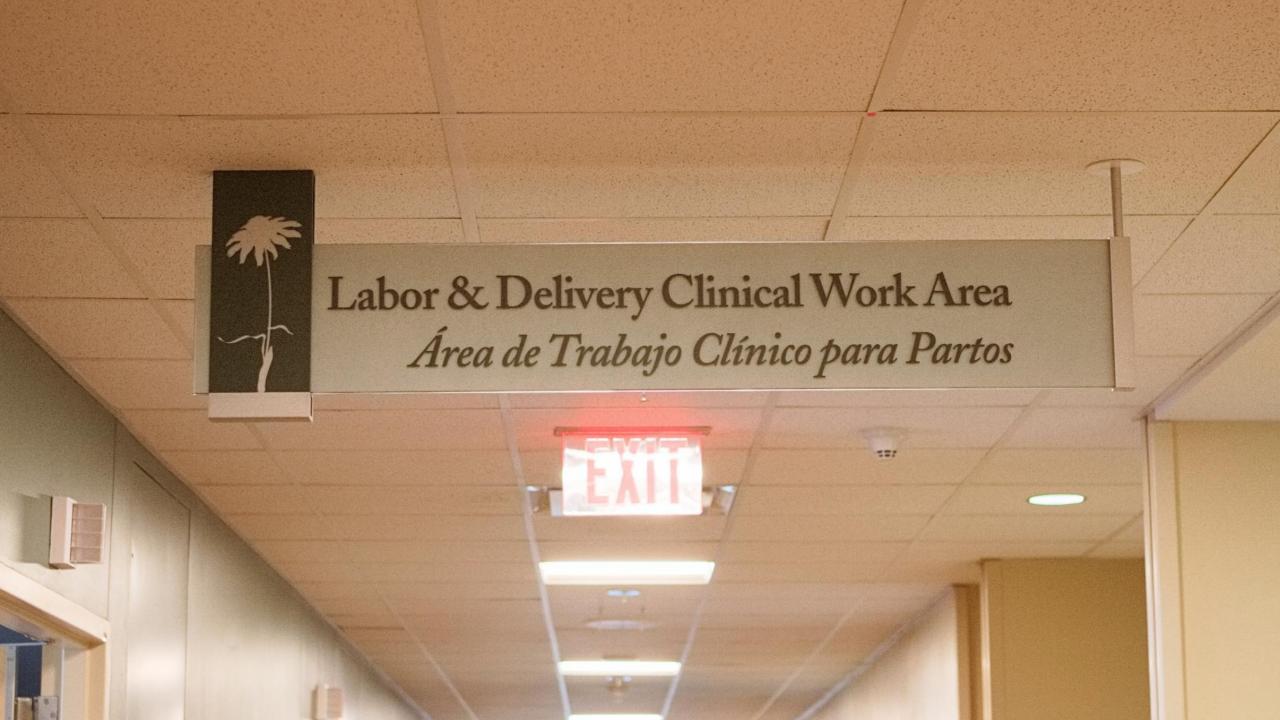

#### LABOR ROOMS

You will labor, deliver and recover all in the same large comfortable room!