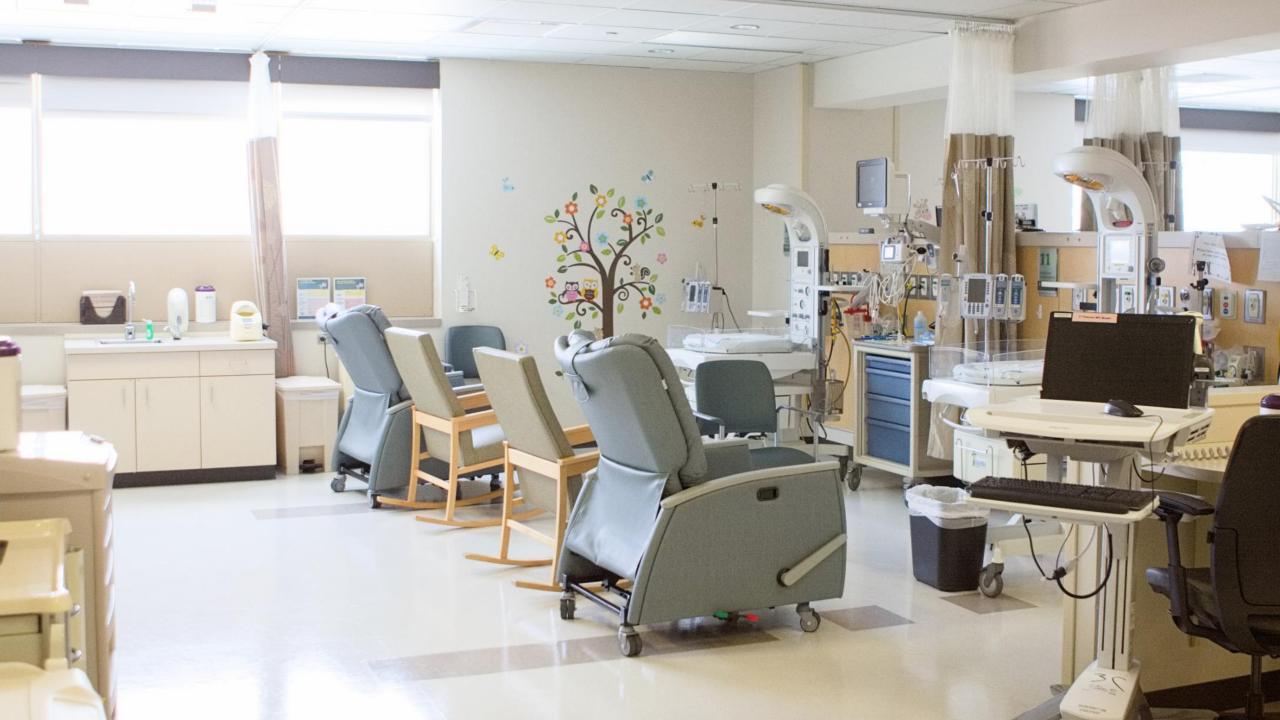

u

#### ATENCIÓN PACIENTES Y VISITAS

Por favor toque el timbre en la pared si no hay nadie en la ventanilla, y un miembro de nuestro personal le abrirá la puerta.

Gracias











LABOR AND DELIVERY NURSES STATION



OUR NURSES MONITOR YOUR LABOR CAREFULLY!

#### LABOR ROOMS

You will labor, deliver and recover all in the same large comfortable room!

















#### LATEST INNOVATIONS TO HELP YOUR LABOR

• Studies have shown that moms that use a peanut ball during labor push for significantly shorter times and are less likely to have a cesarean delivery.



















LARGE
COMFORTABLE
BATHROOMS WITH
SHOWERS











#### SMALL WAITING AREAS CLOSE BY

# 2 CESAREAN SUITES TO ACCOMMODATE SCHEDULED AND EMERGENCY







CESAREAN RECOVERY





# LEVEL 2 SPECIAL CARE NURSERY









#### MOTHER/BABY UNIT







Nap- time every day from 12:30 – 2:30



### BEAUTIFUL LAKE VIEWS