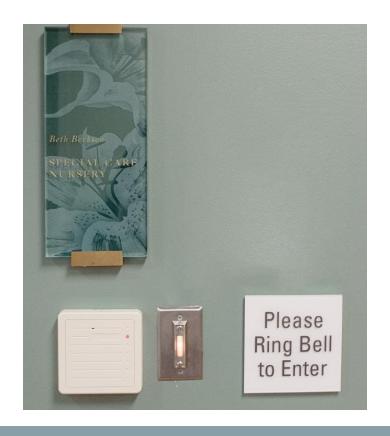

#### **DOORBELL**

In case the nurse is with another patient!

Inspiring medicine. Changing lives.

#### ATTENTION PATIENTS AND VISITORS

Please ring doorbell on the wall if no one is at the window and a staff member will open the door.

Thank you

#### ATENCIÓN PACIENTES Y VISITAS

Por favor toque el timbre en la pared si no hay nadie en la ventanilla, y un miembro de nuestro personal le abrirá la puerta.

Gracias

LABOR AND DELIVERY NURSES STATION

OUR NURSES MONITOR YOUR LABOR CAREFULLY!