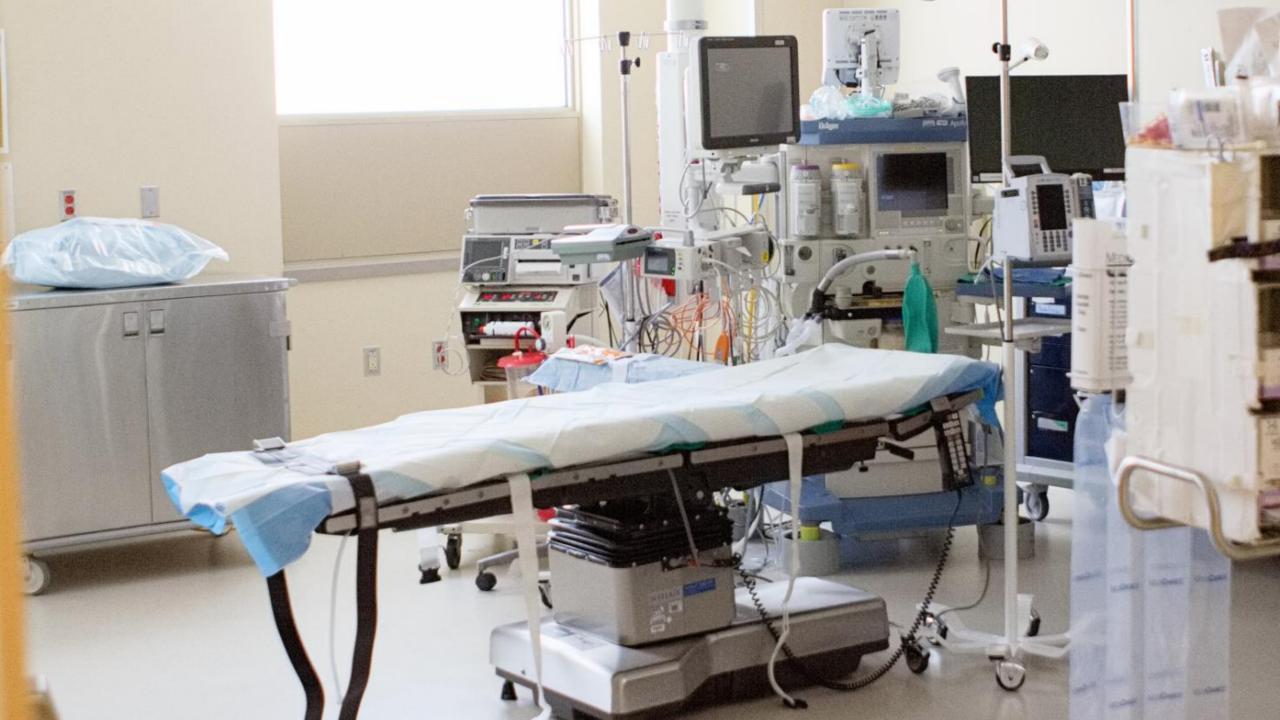

t the window and a staff member will open the door.

Thank you

#### ATENCIÓN PACIENTES Y VISITAS

Por favor toque el timbre en la pared si no hay nadie en la ventanilla, y un miembro de nuestro personal le abrirá la puerta.

Gracias











LABOR AND DELIVERY NURSES STATION



OUR NURSES MONITOR YOUR LABOR CAREFULLY!

#### LABOR ROOMS

You will labor, deliver and recover all in the same large comfortable room!

















#### LATEST INNOVATIONS TO HELP YOUR LABOR

• Studies have shown that moms that use a peanut ball during labor push for significantly shorter times and are less likely to have a cesarean delivery.



















LARGE
COMFORTABLE
BATHROOMS WITH
SHOWERS











#### SMALL WAITING AREAS CLOSE BY

# 2 CESAREAN SUITES TO ACCOMMODATE SCHEDULED AND EMERGENCY







CESAREAN RECOVERY





# LEVEL 2 SPECIAL CARE NURSERY









#### MOTHER/BABY UNIT







Nap- time every day from 12:30 – 2:30



### BEAUTIFUL LAKE VIEWS