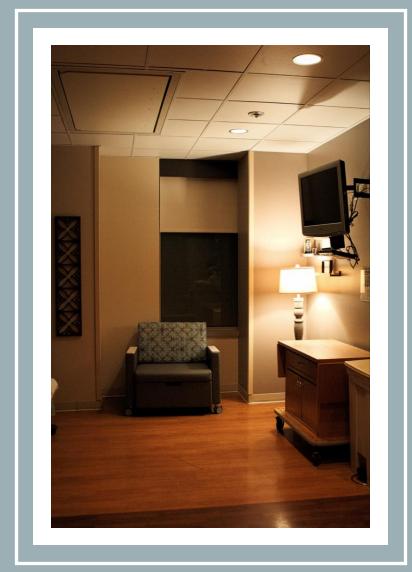

#### LABOR ROOMS

You will labor, deliver and recover all in the same large comfortable room!

#### LATEST INNOVATIONS TO HELP YOUR LABOR

• Studies have shown that moms that use a peanut ball during labor push for significantly shorter times and are less likely to have a cesarean delivery.

LARGE
COMFORTABLE
BATHROOMS WITH
SHOWERS