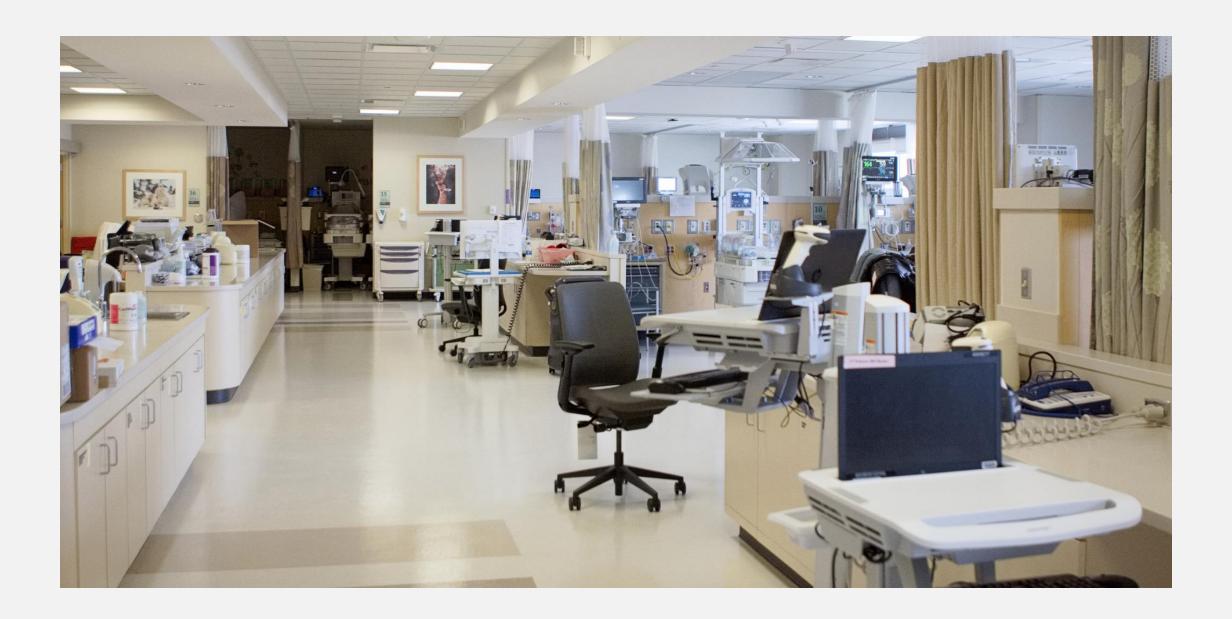

#### ATENCIÓN PACIENTES Y VISITAS

Por favor toque el timbre en la pared si no hay nadie en la ventanilla, y un miembro de nuestro personal le abrirá la puerta.

Gracias

LABOR AND DELIVERY NURSES STATION

OUR NURSES MONITOR YOUR LABOR CAREFULLY!

# LEVEL 2 SPECIAL CARE NURSERY