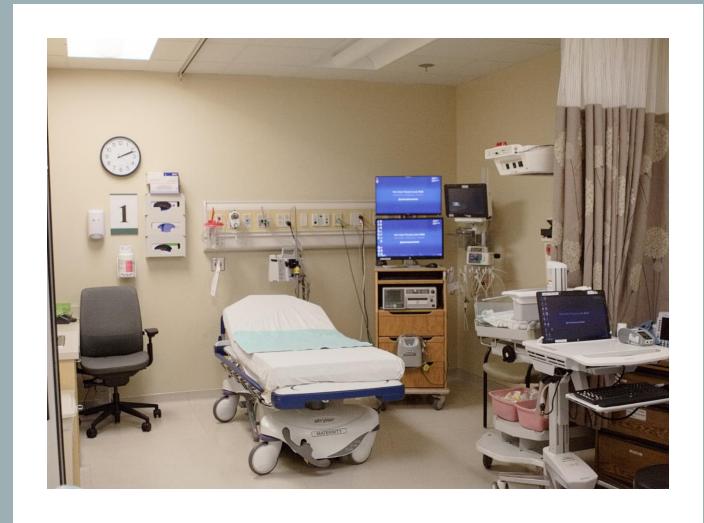

#### LABOR ROOMS

You will labor, deliver and recover all in the same large comfortable room!

#### LATEST INNOVATIONS TO HELP YOUR LABOR

• Studies have shown that moms that use a peanut ball during labor push for significantly shorter times and are less likely to have a cesarean delivery.

LARGE
COMFORTABLE
BATHROOMS WITH
SHOWERS