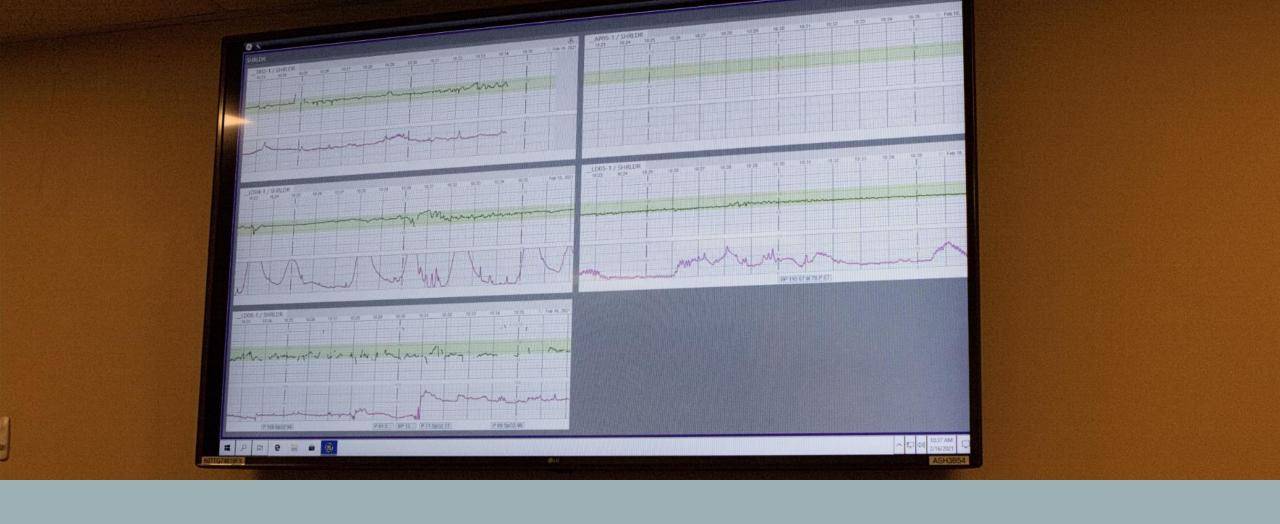

#### ATENCIÓN PACIENTES Y VISITAS

Por favor toque el timbre en la pared si no hay nadie en la ventanilla, y un miembro de nuestro personal le abrirá la puerta.

Gracias

LABOR AND DELIVERY NURSES STATION

OUR NURSES MONITOR YOUR LABOR CAREFULLY!