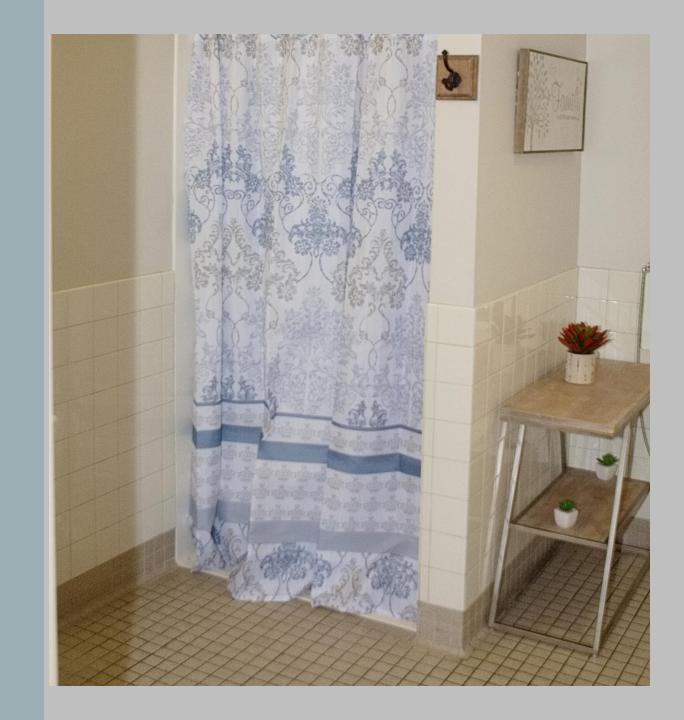

#### LATEST INNOVATIONS TO HELP YOUR LABOR

• Studies have shown that moms that use a peanut ball during labor push for significantly shorter times and are less likely to have a cesarean delivery.

LARGE
COMFORTABLE
BATHROOMS WITH
SHOWERS