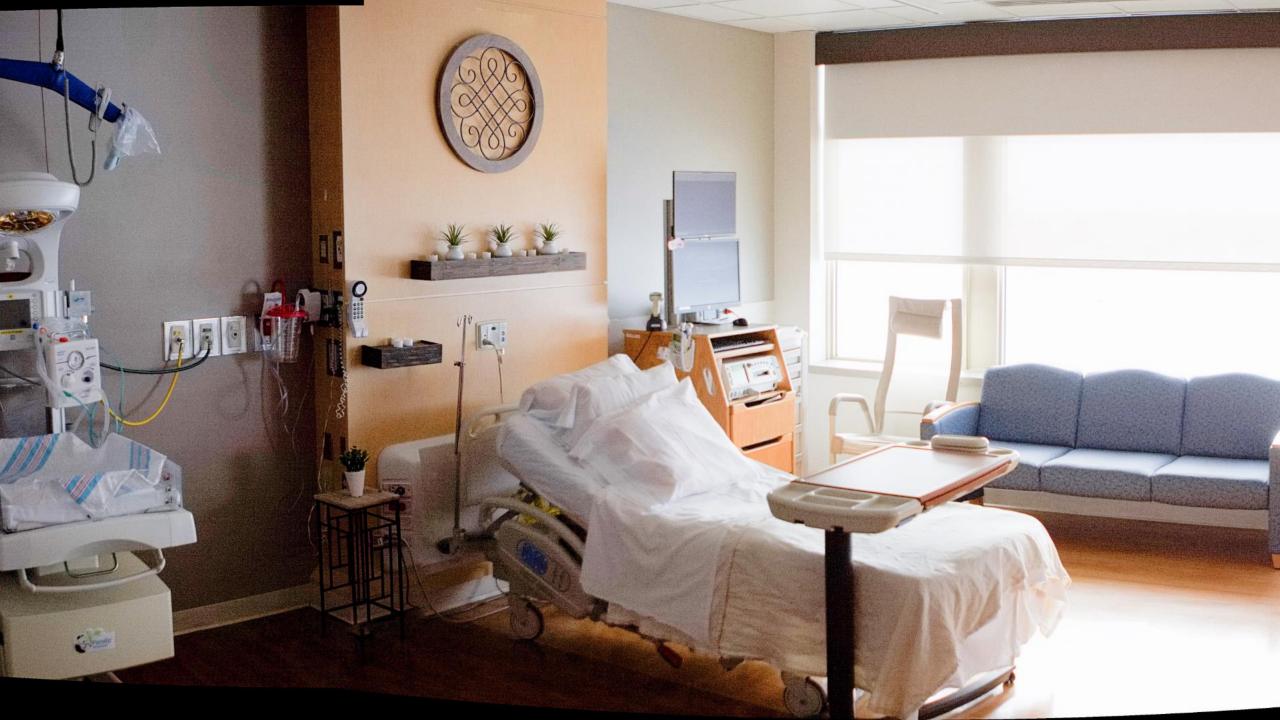

#### LABOR ROOMS

You will labor, deliver and recover all in the same large comfortable room!