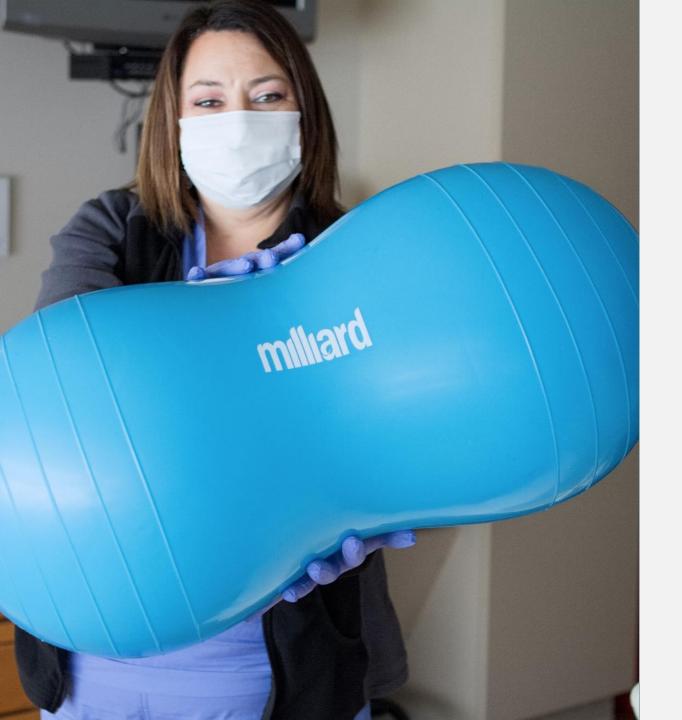

#### LATEST INNOVATIONS TO HELP YOUR LABOR

• Studies have shown that moms that use a peanut ball during labor push for significantly shorter times and are less likely to have a cesarean delivery.

LARGE
COMFORTABLE
BATHROOMS WITH
SHOWERS