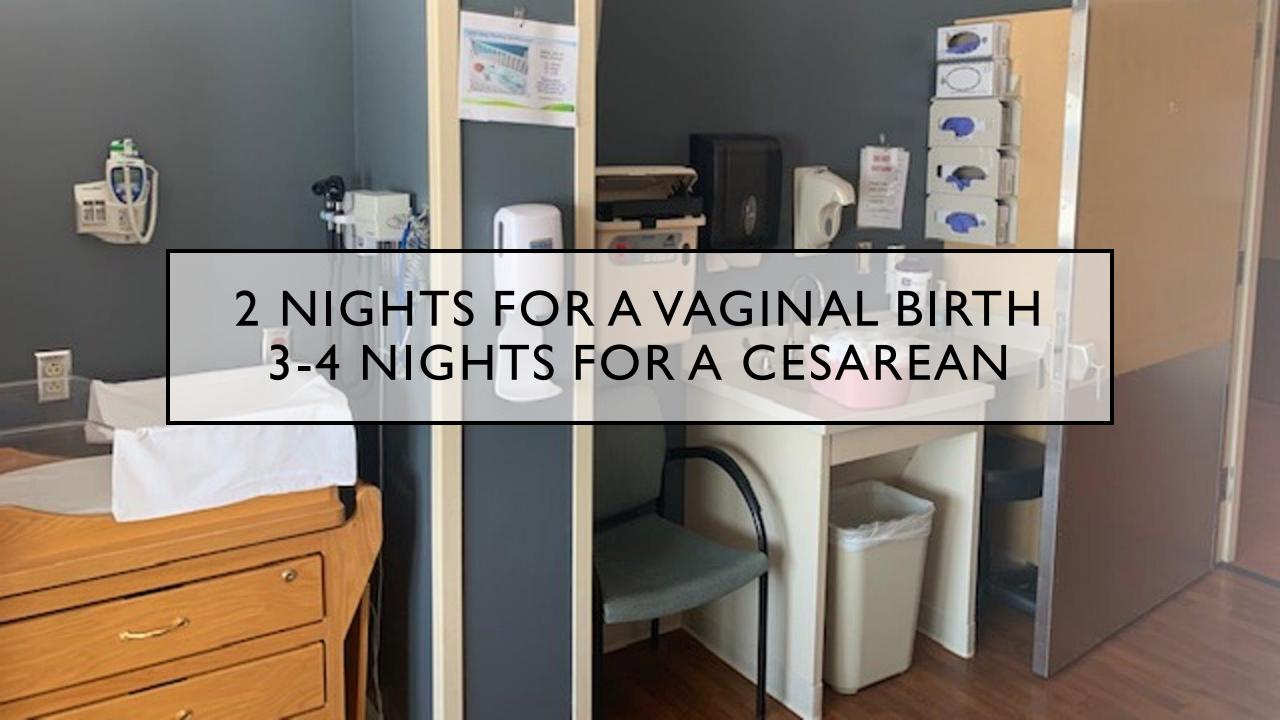

SITAS

Por favor toque el timbre en la pared si no hay nadie en la ventanilla, y un miembro de nuestro personal le abrirá la puerta.

Gracias











LABOR AND DELIVERY NURSES STATION



OUR NURSES MONITOR YOUR LABOR CAREFULLY!

#### LABOR ROOMS

You will labor, deliver and recover all in the same large comfortable room!

















#### LATEST INNOVATIONS TO HELP YOUR LABOR

• Studies have shown that moms that use a peanut ball during labor push for significantly shorter times and are less likely to have a cesarean delivery.



















LARGE
COMFORTABLE
BATHROOMS WITH
SHOWERS











#### SMALL WAITING AREAS CLOSE BY

# 2 CESAREAN SUITES TO ACCOMMODATE SCHEDULED AND EMERGENCY







CESAREAN RECOVERY





# LEVEL 2 SPECIAL CARE NURSERY









#### MOTHER/BABY UNIT







Nap- time every day from 12:30 – 2:30



### BEAUTIFUL LAKE VIEWS