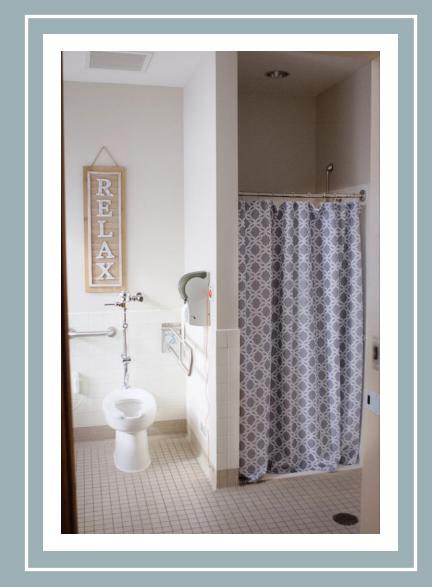

#### LATEST INNOVATIONS TO HELP YOUR LABOR

• Studies have shown that moms that use a peanut ball during labor push for significantly shorter times and are less likely to have a cesarean delivery.

LARGE
COMFORTABLE
BATHROOMS WITH
SHOWERS