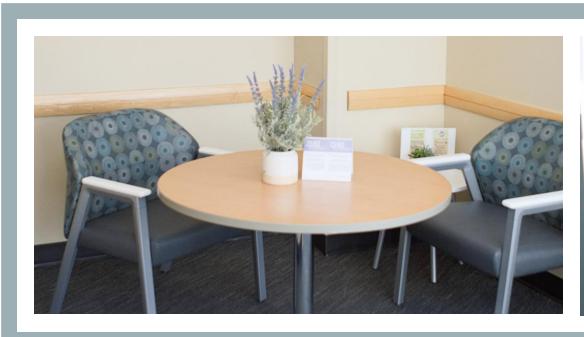

hanging lives.

#### ATTENTION PATIENTS AND VISITORS

Please ring doorbell on the wall if no one is at the window and a staff member will open the door.

Thank you

#### ATENCIÓN PACIENTES Y VISITAS

Por favor toque el timbre en la pared si no hay nadie en la ventanilla, y un miembro de nuestro personal le abrirá la puerta.

Gracias











LABOR AND DELIVERY NURSES STATION



OUR NURSES MONITOR YOUR LABOR CAREFULLY!

#### LABOR ROOMS

You will labor, deliver and recover all in the same large comfortable room!

















#### LATEST INNOVATIONS TO HELP YOUR LABOR

• Studies have shown that moms that use a peanut ball during labor push for significantly shorter times and are less likely to have a cesarean delivery.



















LARGE
COMFORTABLE
BATHROOMS WITH
SHOWERS











#### SMALL WAITING AREAS CLOSE BY

# 2 CESAREAN SUITES TO ACCOMMODATE SCHEDULED AND EMERGENCY







CESAREAN RECOVERY





# LEVEL 2 SPECIAL CARE NURSERY









#### MOTHER/BABY UNIT







Nap- time every day from 12:30 – 2:30



### BEAUTIFUL LAKE VIEWS