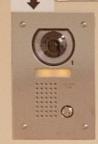

#### **DOORBELL**

In case the nurse is with another patient!

Inspiring medicine. Changing lives.

#### ATTENTION PATIENTS AND VISITORS

Please ring doorbell on the wall if no one is at the window and a staff member will open the door.

Thank you

#### ATENCIÓN PACIENTES Y VISITAS

Por favor toque el timbre en la pared si no hay nadie en la ventanilla, y un miembro de nuestro personal le abrirá la puerta.

Gracias

LABOR AND DELIVERY NURSES STATION

OUR NURSES MONITOR YOUR LABOR CAREFULLY!