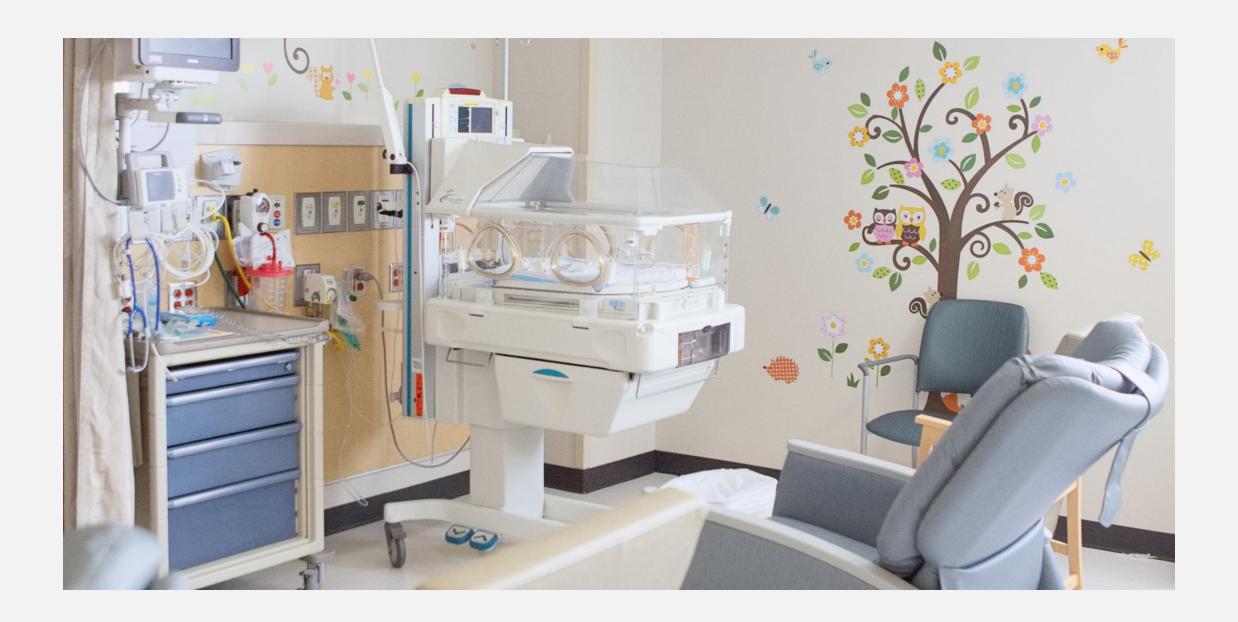

#### ATENCIÓN PACIENTES Y VISITAS

Por favor toque el timbre en la pared si no hay nadie en la ventanilla, y un miembro de nuestro personal le abrirá la puerta.

Gracias











LABOR AND DELIVERY NURSES STATION



OUR NURSES MONITOR YOUR LABOR CAREFULLY!

#### LABOR ROOMS

You will labor, deliver and recover all in the same large comfortable room!

















#### LATEST INNOVATIONS TO HELP YOUR LABOR

• Studies have shown that moms that use a peanut ball during labor push for significantly shorter times and are less likely to have a cesarean delivery.



















LARGE
COMFORTABLE
BATHROOMS WITH
SHOWERS











#### SMALL WAITING AREAS CLOSE BY

# 2 CESAREAN SUITES TO ACCOMMODATE SCHEDULED AND EMERGENCY







CESAREAN RECOVERY





# LEVEL 2 SPECIAL CARE NURSERY









#### MOTHER/BABY UNIT







Nap- time every day from 12:30 – 2:30



### BEAUTIFUL LAKE VIEWS